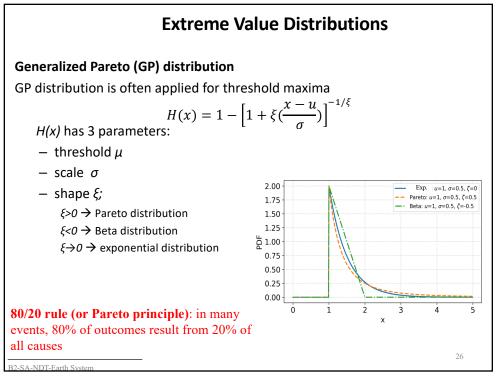

ays              | Annual count of d | ays with maximum temperature < 10 $^\circ$ C        |
| • | Cold nights                 | Annual count      | t of nights with minimum temperature < 5 $^\circ$ C |
| • | Frost nights                | Annual count      | t of nights with minimum temperature < 0 $^\circ$ C |
| • | Highest maxim               | um temperature    | Annual maximum value of daily maximum temperature   |
| • | Highest minimum temperature |                   | Annual maximum value of daily minimum temperature   |
| • | Lowest maximum temperature  |                   | Annual minimum value of daily maximum temperature   |
| • | Lowest minimum temperature  |                   | Annual minimum value of daily minimum temperature   |

B2-SA-NDT-Earth System



























## <section-header><section-header><section-header><section-header><list-item><list-item><list-item><list-item><list-item><list-item>

SA-NDT-Earth Sv