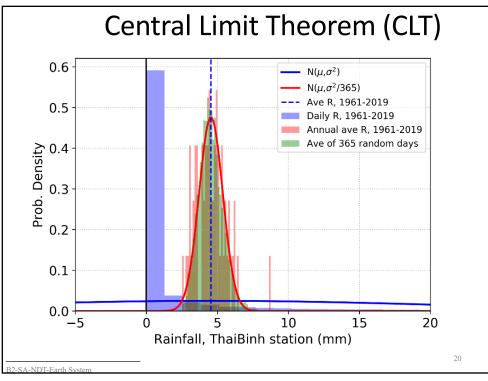

Very cold days              | Annual count of d | ays with maximum temperature < 10 $^\circ$ C        |
| • | Cold nights                 | Annual count      | t of nights with minimum temperature < 5 $^\circ$ C |
| • | Frost nights                | Annual count      | t of nights with minimum temperature < 0 $^\circ$ C |
| • | Highest maxim               | um temperature    | Annual maximum value of daily maximum temperature   |
| • | Highest minimum temperature |                   | Annual maximum value of daily minimum temperature   |
| • | Lowest maximum temperature  |                   | Annual minimum value of daily maximum temperature   |
| • | Lowest minimum temperature  |                   | Annual minimum value of daily minimum temperature   |

B2-SA-NDT-Earth System



























## <section-header><section-header><section-header><section-header><list-item><list-item><list-item><list-item><list-item><list-item>

SA-NDT-Earth Sv