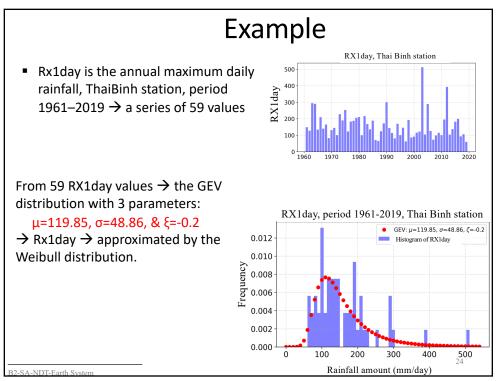

ld days              | Annual count of d | ays with maximum temperature < 10 $^\circ$ C        |
| • | Cold nights                 | Annual count      | t of nights with minimum temperature < 5 $^\circ$ C |
| • | Frost nights                | Annual count      | t of nights with minimum temperature < 0 $^\circ$ C |
| • | Highest maxim               | um temperature    | Annual maximum value of daily maximum temperature   |
| • | Highest minimum temperature |                   | Annual maximum value of daily minimum temperature   |
| • | Lowest maximum temperature  |                   | Annual minimum value of daily maximum temperature   |
| • | Lowest minimum temperature  |                   | Annual minimum value of daily minimum temperature   |

B2-SA-NDT-Earth System



























## <section-header><section-header><section-header><section-header><list-item><list-item><list-item><list-item><list-item><list-item>

SA-NDT-Earth Sv