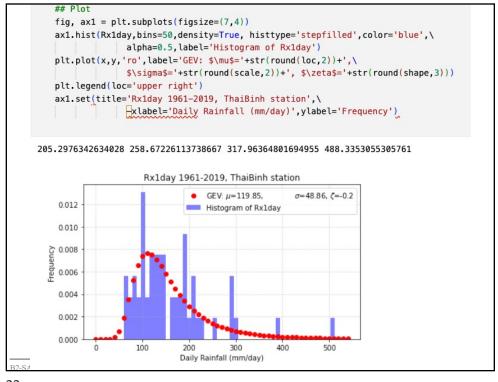

h minimum temperature < 5 $^\circ$ C |
| • | Frost nights                | Annual count      | t of nights with minimum temperature < 0 $^\circ$ C |
| • | Highest maxim               | um temperature    | Annual maximum value of daily maximum temperature   |
| • | Highest minimum temperature |                   | Annual maximum value of daily minimum temperature   |
| • | Lowest maximum temperature  |                   | Annual minimum value of daily maximum temperature   |
| • | Lowest minimum temperature  |                   | Annual minimum value of daily minimum temperature   |

B2-SA-NDT-Earth System



























## <section-header><section-header><section-header><section-header><list-item><list-item><list-item><list-item><list-item><list-item>

SA-NDT-Earth Sv