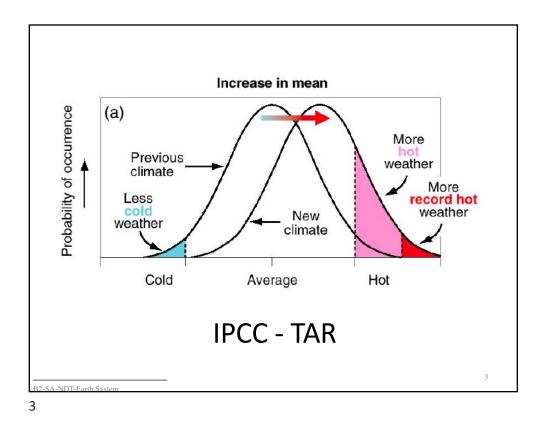

| • | Very hot days               | Annual count of d | ays with maximum temperature > $40^\circ$           |
|---|-----------------------------|-------------------|-----------------------------------------------------|
| • | Hot days                    | Annual count of d | ays with maximum temperature > $35^\circ$ C         |
| • | Very hot night              | Annual count of n | ights with minimum temperature > $25^{\circ}$ C     |
| • | Hot nights                  | Annual count of n | ights with minimum temperature > 20 $^\circ$ C      |
| • | Cold days                   | Annual count of d | ays with maximum temperature < $15^{\circ}$ C       |
| • | Very cold days              | Annual count of d | ays with maximum temperature < 10 $^\circ$ C        |
| • |