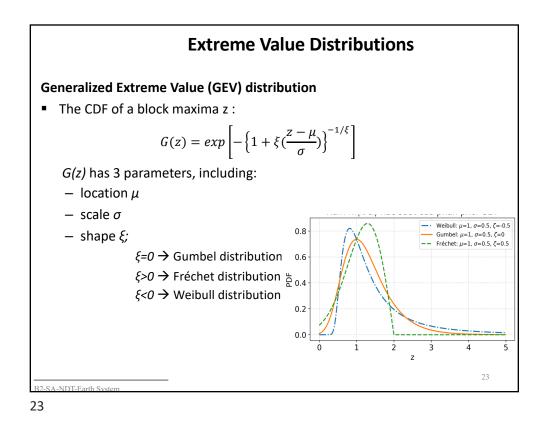

cold days              | Annual count of d | ays with maximum temperature < 10 $^\circ$ C        |
| • | Cold nights                 | Annual count      | t of nights with minimum temperature < 5 $^\circ$ C |
| • | Frost nights                | Annual count      | t of nights with minimum temperature < 0 $^\circ$ C |
| • | Highest maxim               | um temperature    | Annual maximum value of daily maximum temperature   |
| • | Highest minimum temperature |                   | Annual maximum value of daily minimum temperature   |
| • | Lowest maximum temperature  |                   | Annual minimum value of daily maximum temperature   |
| • | Lowest minimum temperature  |                   | Annual minimum value of daily minimum temperature   |

B2-SA-NDT-Earth System



























## <section-header><section-header><section-header><section-header><list-item><list-item><list-item><list-item><list-item><list-item>

SA-NDT-Earth Sv