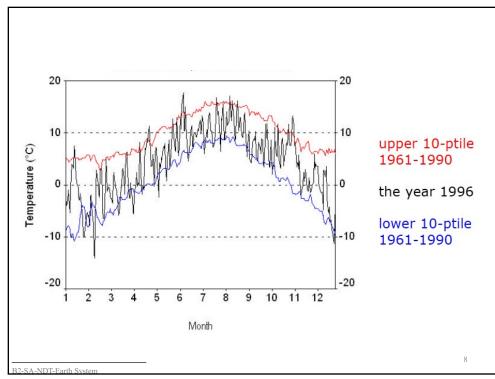

| • | Very hot days               | Annual count of d | ays with maximum temperature > $40^\circ$           |
|---|-----------------------------|-------------------|-----------------------------------------------------|
| • | Hot days                    | Annual count of d | ays with maximum temperature > $35^\circ$ C         |
| • | Very hot night              | Annual count of n | ights with minimum temperature > $25^{\circ}$ C     |
| • | Hot nights                  | Annual count of n | ights with minimum temperature > 20 $^\circ$ C      |
| • | Cold days                   | Annual count of d | ays with maximum temperature < $15^{\circ}$ C       |
| • | Very cold days              | Annual count of d | ays with maximum temperature < 10 $^\circ$ C        |
| • | Cold night