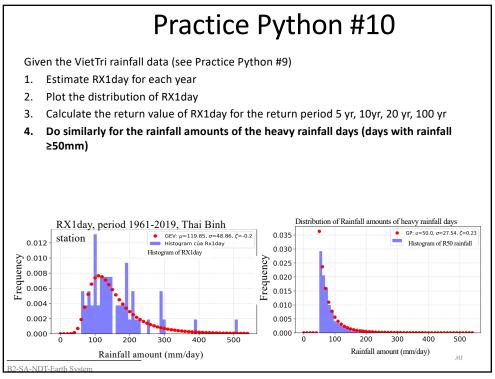

ts with minimum temperature < 5 $^\circ$ C |
| • | Frost nights                | Annual count      | t of nights with minimum temperature < 0 $^\circ$ C |
| • | Highest maxim               | um temperature    | Annual maximum value of daily maximum temperature   |
| • | Highest minimum temperature |                   | Annual maximum value of daily minimum temperature   |
| • | Lowest maximum temperature  |                   | Annual minimum value of daily maximum temperature   |
| • | Lowest minimum temperature  |                   | Annual minimum value of daily minimum temperature   |

B2-SA-NDT-Earth System



























## <section-header><section-header><section-header><section-header><list-item><list-item><list-item><list-item><list-item><list-item>

SA-NDT-Earth Sv