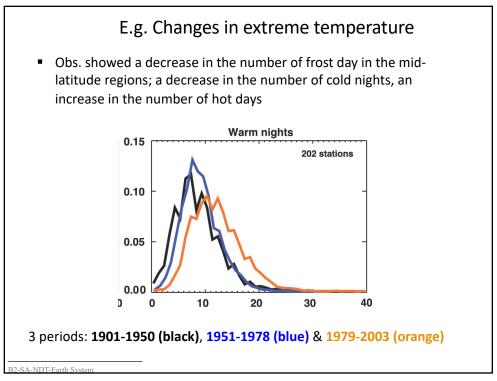

| • | Very hot days               | Annual count of d | ays with maximum temperature > $40^\circ$           |
|---|-----------------------------|-------------------|-----------------------------------------------------|
| • | Hot days                    | Annual count of d | ays with maximum temperature > $35^\circ$ C         |
| • | Very hot night              | Annual count of n | ights with minimum temperature > $25^{\circ}$ C     |
| • | Hot nights                  | Annual count of n | ights with minimum temperature > 20 $^\circ$ C      |
| • | Cold days                   | Annual count of d | ays with maximum temperature < $15^{\circ}$ C       |
| • | Very cold days              | Annual count of d | ays with maximum temperature < 10 $^\circ$ C        |
| • | Co