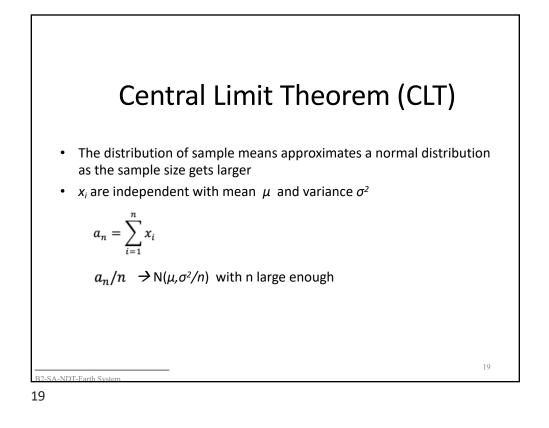

| Very cold days              | Annual count of d | ays with maximum temperature < 10 $^\circ$ C        |
| • | Cold nights                 | Annual count      | t of nights with minimum temperature < 5 $^\circ$ C |
| • | Frost nights                | Annual count      | t of nights with minimum temperature < 0 $^\circ$ C |
| • | Highest maxim               | um temperature    | Annual maximum value of daily maximum temperature   |
| • | Highest minimum temperature |                   | Annual maximum value of daily minimum temperature   |
| • | Lowest maximum temperature  |                   | Annual minimum value of daily maximum temperature   |
| • | Lowest minimum temperature  |                   | Annual minimum value of daily minimum temperature   |

B2-SA-NDT-Earth System



























## <section-header><section-header><section-header><section-header><list-item><list-item><list-item><list-item><list-item><list-item>

SA-NDT-Earth Sv