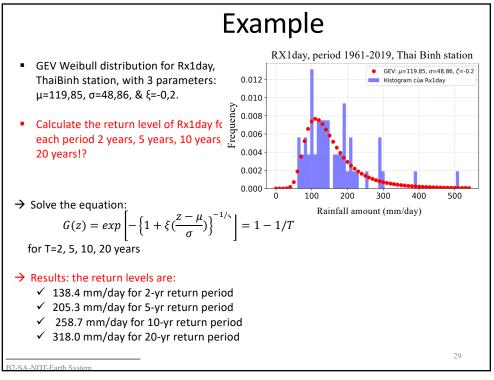

ghts with minimum temperature < 5 $^\circ$ C |
| • | Frost nights                | Annual count      | t of nights with minimum temperature < 0 $^\circ$ C |
| • | Highest maxim               | um temperature    | Annual maximum value of daily maximum temperature   |
| • | Highest minimum temperature |                   | Annual maximum value of daily minimum temperature   |
| • | Lowest maximum temperature  |                   | Annual minimum value of daily maximum temperature   |
| • | Lowest minimum temperature  |                   | Annual minimum value of daily minimum temperature   |

B2-SA-NDT-Earth System



























## <section-header><section-header><section-header><section-header><list-item><list-item><list-item><list-item><list-item><list-item>

SA-NDT-Earth Sv