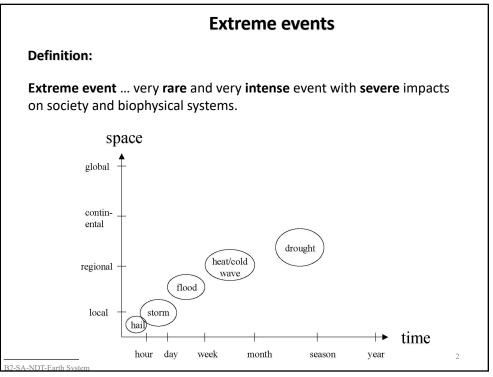

| • | Very hot days               | Annual count of d | ays with maximum temperature > $40^\circ$           |
|---|-----------------------------|-------------------|-----------------------------------------------------|
| • | Hot days                    | Annual count of d | ays with maximum temperature > $35^\circ$ C         |
| • | Very hot night              | Annual count of n | ights with minimum temperature > $25^{\circ}$ C     |
| • | Hot nights                  | Annual count of n | ights with minimum temperature > 20 $^\circ$ C      |
| • | Cold days                   | Annual count of d | ays with maximum temperature < $15^{\circ}$ C       |
| • | Very cold days              | Annual count of d | ays with maximum temperature < 10 $^\circ$ C        |
| •