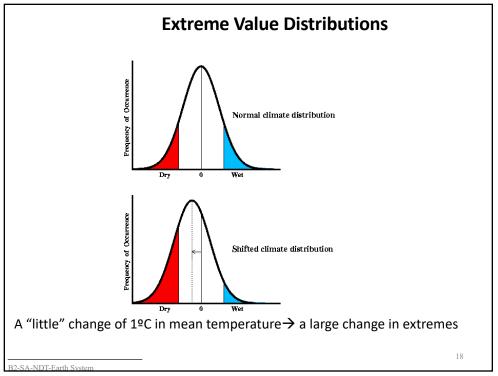

• | Very cold days              | Annual count of d | ays with maximum temperature < 10 $^\circ$ C        |
| • | Cold nights                 | Annual count      | t of nights with minimum temperature < 5 $^\circ$ C |
| • | Frost nights                | Annual count      | t of nights with minimum temperature < 0 $^\circ$ C |
| • | Highest maxim               | um temperature    | Annual maximum value of daily maximum temperature   |
| • | Highest minimum temperature |                   | Annual maximum value of daily minimum temperature   |
| • | Lowest maximum temperature  |                   | Annual minimum value of daily maximum temperature   |
| • | Lowest minimum temperature  |                   | Annual minimum value of daily minimum temperature   |

B2-SA-NDT-Earth System



























## <section-header><section-header><section-header><section-header><list-item><list-item><list-item><list-item><list-item><list-item>

SA-NDT-Earth Sv