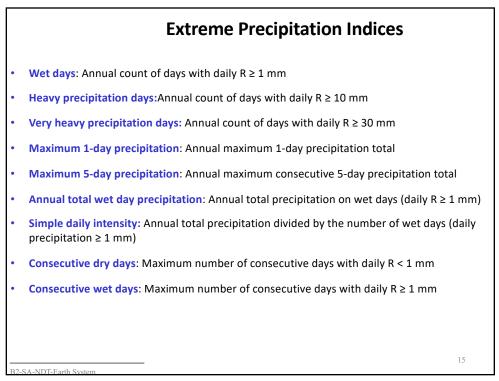

|
| • | Very cold days              | Annual count of d | ays with maximum temperature < 10 $^\circ$ C        |
| • | Cold nights                 | Annual count      | t of nights with minimum temperature < 5 $^\circ$ C |
| • | Frost nights                | Annual count      | t of nights with minimum temperature < 0 $^\circ$ C |
| • | Highest maxim               | um temperature    | Annual maximum value of daily maximum temperature   |
| • | Highest minimum temperature |                   | Annual maximum value of daily minimum temperature   |
| • | Lowest maximum temperature  |                   | Annual minimum value of daily maximum temperature   |
| • | Lowest minimum temperature  |                   | Annual minimum value of daily minimum temperature   |

B2-SA-NDT-Earth System



























## <section-header><section-header><section-header><section-header><list-item><list-item><list-item><list-item><list-item><list-item>

SA-NDT-Earth Sv