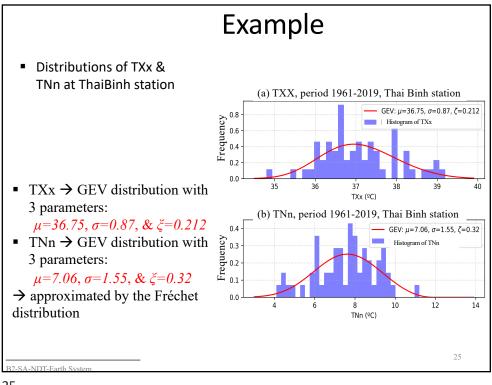

days              | Annual count of d | ays with maximum temperature < 10 $^\circ$ C        |
| • | Cold nights                 | Annual count      | t of nights with minimum temperature < 5 $^\circ$ C |
| • | Frost nights                | Annual count      | t of nights with minimum temperature < 0 $^\circ$ C |
| • | Highest maxim               | um temperature    | Annual maximum value of daily maximum temperature   |
| • | Highest minimum temperature |                   | Annual maximum value of daily minimum temperature   |
| • | Lowest maximum temperature  |                   | Annual minimum value of daily maximum temperature   |
| • | Lowest minimum temperature  |                   | Annual minimum value of daily minimum temperature   |

B2-SA-NDT-Earth System



























## <section-header><section-header><section-header><section-header><list-item><list-item><list-item><list-item><list-item><list-item>

SA-NDT-Earth Sv