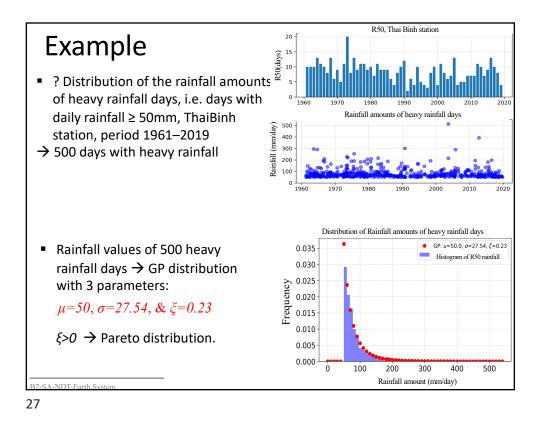

s              | Annual count of d | ays with maximum temperature < 10 $^\circ$ C        |
| • | Cold nights                 | Annual count      | t of nights with minimum temperature < 5 $^\circ$ C |
| • | Frost nights                | Annual count      | t of nights with minimum temperature < 0 $^\circ$ C |
| • | Highest maxim               | um temperature    | Annual maximum value of daily maximum temperature   |
| • | Highest minimum temperature |                   | Annual maximum value of daily minimum temperature   |
| • | Lowest maximum temperature  |                   | Annual minimum value of daily maximum temperature   |
| • | Lowest minimum temperature  |                   | Annual minimum value of daily minimum temperature   |

B2-SA-NDT-Earth System



























## <section-header><section-header><section-header><section-header><list-item><list-item><list-item><list-item><list-item><list-item>

SA-NDT-Earth Sv