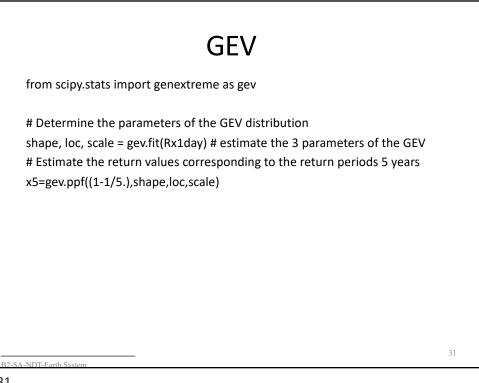

with minimum temperature < 5 $^\circ$ C |
| • | Frost nights                | Annual count      | t of nights with minimum temperature < 0 $^\circ$ C |
| • | Highest maxim               | um temperature    | Annual maximum value of daily maximum temperature   |
| • | Highest minimum temperature |                   | Annual maximum value of daily minimum temperature   |
| • | Lowest maximum temperature  |                   | Annual minimum value of daily maximum temperature   |
| • | Lowest minimum temperature  |                   | Annual minimum value of daily minimum temperature   |

B2-SA-NDT-Earth System



























## <section-header><section-header><section-header><section-header><list-item><list-item><list-item><list-item><list-item><list-item>

SA-NDT-Earth Sv