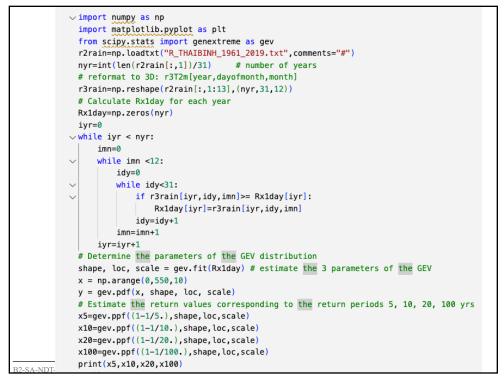

ith minimum temperature < 5 $^\circ$ C |
| • | Frost nights                | Annual count      | t of nights with minimum temperature < 0 $^\circ$ C |
| • | Highest maxim               | um temperature    | Annual maximum value of daily maximum temperature   |
| • | Highest minimum temperature |                   | Annual maximum value of daily minimum temperature   |
| • | Lowest maximum temperature  |                   | Annual minimum value of daily maximum temperature   |
| • | Lowest minimum temperature  |                   | Annual minimum value of daily minimum temperature   |

B2-SA-NDT-Earth System



























## <section-header><section-header><section-header><section-header><list-item><list-item><list-item><list-item><list-item><list-item>

SA-NDT-Earth Sv