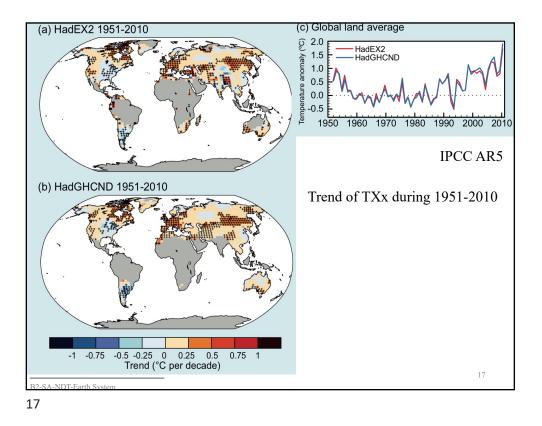

| • | Very cold days              | Annual count of d | ays with maximum temperature < 10 $^\circ$ C        |
| • | Cold nights                 | Annual count      | t of nights with minimum temperature < 5 $^\circ$ C |
| • | Frost nights                | Annual count      | t of nights with minimum temperature < 0 $^\circ$ C |
| • | Highest maxim               | um temperature    | Annual maximum value of daily maximum temperature   |
| • | Highest minimum temperature |                   | Annual maximum value of daily minimum temperature   |
| • | Lowest maximum temperature  |                   | Annual minimum value of daily maximum temperature   |
| • | Lowest minimum temperature  |                   | Annual minimum value of daily minimum temperature   |

B2-SA-NDT-Earth System



























## <section-header><section-header><section-header><section-header><list-item><list-item><list-item><list-item><list-item><list-item>

SA-NDT-Earth Sv