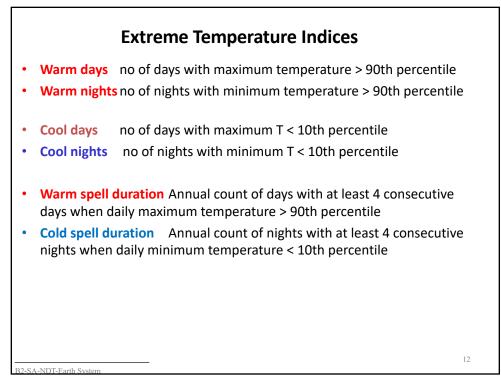

| • | Very hot days               | Annual count of d | ays with maximum temperature > $40^\circ$           |
|---|-----------------------------|-------------------|-----------------------------------------------------|
| • | Hot days                    | Annual count of d | ays with maximum temperature > $35^\circ$ C         |
| • | Very hot night              | Annual count of n | ights with minimum temperature > $25^{\circ}$ C     |
| • | Hot nights                  | Annual count of n | ights with minimum temperature > 20 $^\circ$ C      |
| • | Cold days                   | Annual count of d | ays with maximum temperature < $15^{\circ}$ C       |
| • | Very cold days              | Annual count of d | ays with maximum temperature < 10 $^\circ$ C        |
| • | Cold nights                 | Annual count      | t of nights with minimum temperature < 5 $^\circ$ C |
| • | Frost nights                | Annual count      | t of nights with minimum temperature < 0 $^\circ$ C |
| • | Highest maxim               | um temperature    | Annual maximum value of daily maximum temperature   |
| • | Highest minimum temperature |                   | Annual maximum value of daily minimum temperature   |
| • | Lowest maximum temperature  |                   | Annual minimum value of daily maximum temperature   |
| • | Lowest minimum temperature  |                   | Annual minimum value of daily minimum temperature   |